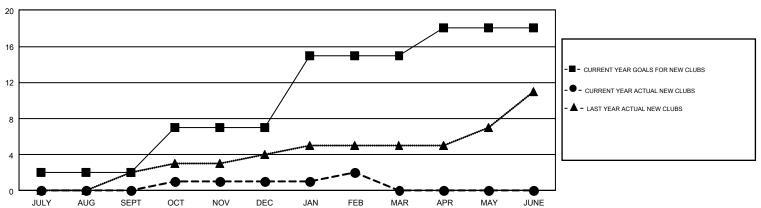

## GMT Constitutional Area 4, Group A

GMT: KENNETH PERSSON

REPORT DOES NOT INCLUDE CLUBS IN UNDISTRICTED AREAS.

| Clubs                 |               |           |               | Members               |                                                                |                                                              |                                                    |  |
|-----------------------|---------------|-----------|---------------|-----------------------|----------------------------------------------------------------|--------------------------------------------------------------|----------------------------------------------------|--|
| RESULTS FOR 2016-2017 |               |           |               | RESULTS FOR 2016-2017 |                                                                |                                                              |                                                    |  |
| QUARTER               | NEW CLUB GOAL | NEW CLUBS | DROPPED CLUBS | QUARTER               | NEW MEMBER GROWTH<br>NET GOAL (not reinstated<br>or transfers) | NEW MEMBER<br>GROWTH ACTUAL (not<br>reinstated or transfers) | DROPPED<br>MEMBERS ACTUAL<br>(including transfers) |  |
| JULY/AUG/SEPT         | 2             | 0         | 15            | JULY/AUG/SEPT         | -122                                                           | 455                                                          | 1,017                                              |  |
| OCT/NOV/DEC           | 5             | 1         | 8             | OCT/NOV/DEC           | 210                                                            | 840                                                          | 1,206                                              |  |
| JAN/FEB/MAR           | 8             | 1         | 5             | JAN/FEB/MAR           | 373                                                            | 697                                                          | 684                                                |  |
| APR/MAY/JUNE          | 3             | 0         | 0             | APR/MAY/JUNE          | 4                                                              | 0                                                            | 0                                                  |  |

## GOALS AND ACTUAL NEW CLUBS CUMULATIVE

| DROPPED CLUBS: 28             |       | 1,025 CLUBS OF 2,265 ADDED 1 OR | GENDER DISTRIBUTION             |                 |       |
|-------------------------------|-------|---------------------------------|---------------------------------|-----------------|-------|
|                               |       | MORE NEW MEMBERS                | MALE                            | 43,248 (79.16%) |       |
|                               |       |                                 | FEMALE                          | 11,388 (20.84%) |       |
| DROPPED MEMBERS               |       |                                 |                                 |                 |       |
| DECEASED                      | 381   | CLICK HERE FOR CUMULATIVE       | TOTAL FAMILY UNIT MEMBERS       |                 | 1,781 |
| CLUB CANCELLED 22 OTHER 2,504 |       | MEMBERSHIP DATA                 | FAMILY MEMBERS PAYING HALF DUES |                 |       |
|                               |       |                                 |                                 |                 | 897   |
| TOTAL                         | 2,907 |                                 |                                 |                 |       |