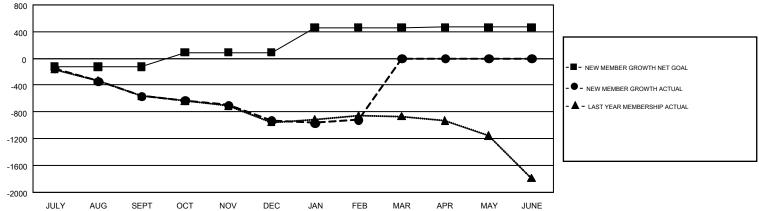

## GMT Constitutional Area 4, Group A

GMT: KENNETH PERSSON

REPORT DOES NOT INCLUDE CLUBS IN UNDISTRICTED AREAS.

| Clubs                 |               |           |               | Members               |                                                                |                                                              |                                                    |  |
|-----------------------|---------------|-----------|---------------|-----------------------|----------------------------------------------------------------|--------------------------------------------------------------|----------------------------------------------------|--|
| RESULTS FOR 2016-2017 |               |           |               | RESULTS FOR 2016-2017 |                                                                |                                                              |                                                    |  |
| QUARTER               | NEW CLUB GOAL | NEW CLUBS | DROPPED CLUBS | QUARTER               | NEW MEMBER GROWTH<br>NET GOAL (not reinstated<br>or transfers) | NEW MEMBER<br>GROWTH ACTUAL (not<br>reinstated or transfers) | DROPPED<br>MEMBERS ACTUAL<br>(including transfers) |  |
| JULY/AUG/SEPT         | 2             | 0         | 15            | JULY/AUG/SEPT         | -122                                                           | 455                                                          | 1,017                                              |  |
| OCT/NOV/DEC           | 5             | 1         | 8             | OCT/NOV/DEC           | 210                                                            | 840                                                          | 1,206                                              |  |
| JAN/FEB/MAR           | 8             | 1         | 5             | JAN/FEB/MAR           | 373                                                            | 697                                                          | 684                                                |  |
| APR/MAY/JUNE          | 3             | 0         | 0             | APR/MAY/JUNE          | 4                                                              | 0                                                            | 0                                                  |  |

## GOALS AND ACTUAL NEW CLUBS CUMULATIVE

| DROPPED CLUBS: 28             |       | 1,025 CLUBS OF 2,265 ADDED 1 OR | GENDER DISTRIBUTION             |                 |       |
|-------------------------------|-------|---------------------------------|---------------------------------|-----------------|-------|
|                               |       | MORE NEW MEMBERS                | MALE                            | 43,248 (79.16%) |       |
|                               |       |                                 | FEMALE                          | 11,388 (20.84%) |       |
| DROPPED MEMBERS               |       |                                 |                                 |                 |       |
| DECEASED                      | 381   | CLICK HERE FOR CUMULATIVE       | TOTAL FAMILY UNIT MEMBERS       |                 | 1,781 |
| CLUB CANCELLED 22 OTHER 2,504 |       | MEMBERSHIP DATA                 | FAMILY MEMBERS PAYING HALF DUES |                 |       |
|                               |       |                                 |                                 |                 | 897   |
| TOTAL                         | 2,907 |                                 |                                 |                 |       |